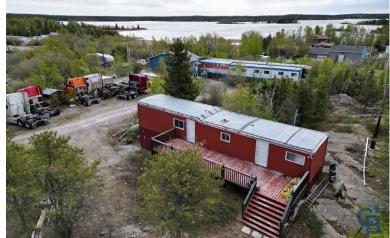

## NATHAN ROUND

WORK 867.669.2103 CELL 867.446.2458

SPECIAL FEATURES /FURNISHINGS: Lot Size 119658 Lot 48 Block 503 Plan 2153 Taxes \$12691.19

182 Curry Drive brings opportunity at a great location. Easily accessed from Kam Lake road and prime for redevelopment this 2.75 acre property currently boasts a 2 bedroom mobile home and a worker accommodation building. With some a bit of work this property could be home to a: Commercial/industrial operation with worker accommodations or a family home, a warehousing operation, company headquarters for a large contractor or a new mini/self storage operation which is in high demand here in Yellowknife. The property is largely flat with a slight slope towards the road. At its deepest only 9 feet to bedrock, perfect for new construction! Call 867-446-2458 for details or to book a viewing.