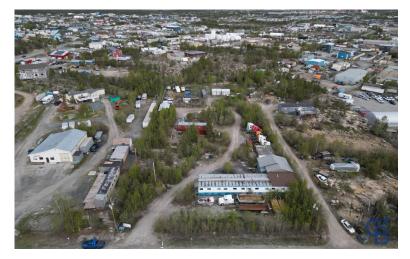

## NATHAN ROUND

WORK 867.669.2103 CELL 867.446.2458

SPECIAL FEATURES /FURNISHINGS: Lot Size 119658 Lot 48 Block 503 Plan 2153 Taxes \$12691.19

182 Curry Drive brings opportunity at a great location. Easily accessed from Kam Lake road and prime for redevelopment this 2.75 acre property currently boasts a 2 bedroom mobile home and a worker accommodation building. With some a bit of work this property could be home to a: Commercial/industrial operation with worker accommodations or a family home, a warehousing operation, company headquarters for a large contractor or a new mini/self storage operation which is in high demand here in Yellowknife. The property is largely flat with a slight slope towards the road. At its deepest only 9 feet to bedrock, perfect for new construction! Call 867-446-2458 for details or to book a viewing.