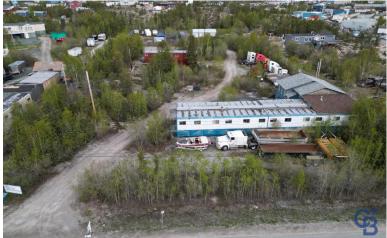

## NATHAN ROUND

WORK 867.669.2103 CELL 867.446.2458

SPECIAL FEATURES /FURNISHINGS: Lot Size 119658 Lot 48 Block 503 Plan 2153 Taxes \$12691.19

182 Curry Drive brings opportunity at a great location. Easily accessed from Kam Lake road and prime for redevelopment this 2.75 acre property currently boasts a 2 bedroom mobile home and a worker accommodation building. With some a bit of work this property could be home to a: Commercial/industrial operation with worker accommodations or a family home, a warehousing operation, company headquarters for a large contractor or a new mini/self storage operation which is in high demand here in Yellowknife. The property is largely flat with a slight slope towards the road. At its deepest only 9 feet to bedrock, perfect for new construction! Call 867-446-2458 for details or to book a viewing.