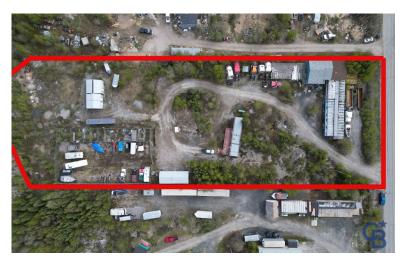

## NATHAN ROUND

WORK 867.669.2103 CELL 867.446.2458

SPECIAL FEATURES /FURNISHINGS: Lot Size 119658 Lot 48 Block 503 Plan 2153 Taxes \$12691.19

182 Curry Drive brings opportunity at a great location. Easily accessed from Kam Lake road and prime for redevelopment this 2.75 acre property currently boasts a 2 bedroom mobile home and a worker accommodation building. With some a bit of work this property could be home to a: Commercial/industrial operation with worker accommodations or a family home, a warehousing operation, company headquarters for a large contractor or a new mini/self storage operation which is in high demand here in Yellowknife. The property is largely flat with a slight slope towards the road. At its deepest only 9 feet to bedrock, perfect for new construction! Call 867-446-2458 for details or to book a viewing.