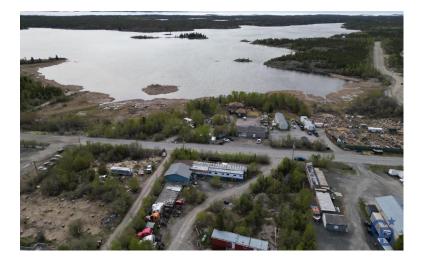

## NATHAN ROUND

WORK 867.669.2103 CELL 867.446.2458

SPECIAL FEATURES /FURNISHINGS: Lot Size 119658 Lot 48 Block 503 Plan 2153 Taxes \$12691.19

182 Curry Drive brings opportunity at a great location. Easily accessed from Kam Lake road and prime for redevelopment this 2.75 acre property currently boasts a 2 bedroom mobile home and a worker accommodation building. With some a bit of work this property could be home to a: Commercial/industrial operation with worker accommodations or a family home, a warehousing operation, company headquarters for a large contractor or a new mini/self storage operation which is in high demand here in Yellowknife. The property is largely flat with a slight slope towards the road. At its deepest only 9 feet to bedrock, perfect for new construction! Call 867-446-2458 for details or to book a viewing.