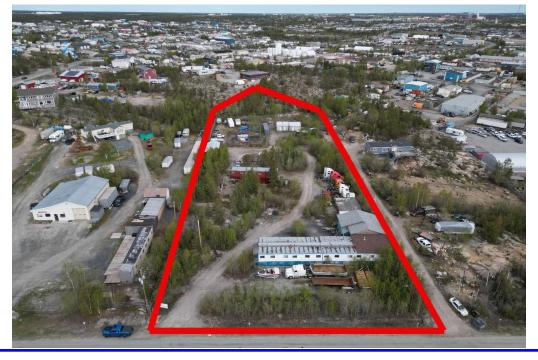

## NATHAN ROUND

WORK 867.669.2103 CELL 867.446.2458

SPECIAL FEATURES /FURNISHINGS: Lot Size 119658 Lot 48 Block 503 Plan 2153 Taxes \$12691.19

182 Curry Drive brings opportunity at a great location. Easily accessed from Kam Lake road and prime for redevelopment this 2.75 acre property currently boasts a 2 bedroom mobile home and a worker accommodation building. With some a bit of work this property could be home to a: Commercial/industrial operation with worker accommodations or a family home, a warehousing operation, company headquarters for a large contractor or a new mini/self storage operation which is in high demand here in Yellowknife. The property is largely flat with a slight slope towards the road. At its deepest only 9 feet to bedrock, perfect for new construction! Call 867-446-2458 for details or to book a viewing.