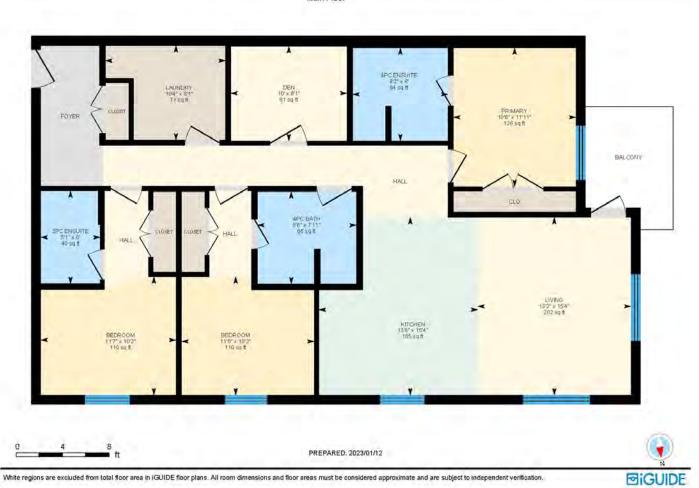

ML

5649

S

| ROOM SIZES                                                                                                                                                                                                                                                                                                                                                                                                                                                                                                                                                                                                                                                                                                                                                                                                                                                                                                                                                                            |                        |                        |            |                     |                             |                              |                         |                               |           |          |  |
|---------------------------------------------------------------------------------------------------------------------------------------------------------------------------------------------------------------------------------------------------------------------------------------------------------------------------------------------------------------------------------------------------------------------------------------------------------------------------------------------------------------------------------------------------------------------------------------------------------------------------------------------------------------------------------------------------------------------------------------------------------------------------------------------------------------------------------------------------------------------------------------------------------------------------------------------------------------------------------------|------------------------|------------------------|------------|---------------------|-----------------------------|------------------------------|-------------------------|-------------------------------|-----------|----------|--|
| Living Room<br>13.2 X 15.4                                                                                                                                                                                                                                                                                                                                                                                                                                                                                                                                                                                                                                                                                                                                                                                                                                                                                                                                                            | Kitchen<br>13.8 X 15.4 |                        |            |                     |                             |                              | BATHS                   |                               | 3 Full    |          |  |
| Primary Bedroom<br>11.11 X 10.6                                                                                                                                                                                                                                                                                                                                                                                                                                                                                                                                                                                                                                                                                                                                                                                                                                                                                                                                                       | Bedroom<br>11.7 X 10.2 | Bedroom<br>11.5 X 10.2 |            |                     | Storage                     |                              | Basement                |                               |           |          |  |
| Laundry/Mech.<br>10.4 X 8.1                                                                                                                                                                                                                                                                                                                                                                                                                                                                                                                                                                                                                                                                                                                                                                                                                                                                                                                                                           |                        |                        |            | 1                   | Make:<br>Model:<br>erial #: | [                            | Foyer / Entry<br>12.1 X | (5                            | Deck 8.   | .8 X 7.6 |  |
| Н                                                                                                                                                                                                                                                                                                                                                                                                                                                                                                                                                                                                                                                                                                                                                                                                                                                                                                                                                                                     | EAT                    | INSU                   | INSULATION |                     | BUILDING                    |                              | LOT                     |                               |           |          |  |
| Type F/A PROPANE<br>Annual Cost<br>Litres Over<br>Last 12 Mo.<br>SPECIAL FEATURES /FURNISHI                                                                                                                                                                                                                                                                                                                                                                                                                                                                                                                                                                                                                                                                                                                                                                                                                                                                                           |                        | Skirting: R            |            | Sq. F<br>Age<br>Lot |                             | 1520<br>2022<br>Plan<br>C481 |                         | Lot Size<br>Garage<br>Parking | e         |          |  |
| Exceptional living at WEST BAY!                                                                                                                                                                                                                                                                                                                                                                                                                                                                                                                                                                                                                                                                                                                                                                                                                                                                                                                                                       |                        |                        |            |                     |                             |                              |                         | FOUNDATION                    |           |          |  |
| This new 3 bedroom, 3 full bath plus den is a contemporary design that blends the best of both worlds. Located in<br>a sought after location steps from greenspace and City center with a south facing deck for sunshine and BBQ's.<br>Loads of natural light shines in this bright residence with 9ft ceilings, quartz countertops, huge island anchored by a<br>gorgeous hanging light, open concept kitchen with loads of cabinets and top of the line dark charcoal stainless<br>appliances. The stove has an Induction cooktop & air fryer capability. Exceptional quality luxury vinyl flooring with<br>tiled floors in the bathrooms. The build is very energy efficient with an R42 ceiling, R52 walls & R60 on the main                                                                                                                                                                                                                                                      |                        |                        |            |                     |                             |                              |                         | Steel Piles To Bedrock        |           |          |  |
|                                                                                                                                                                                                                                                                                                                                                                                                                                                                                                                                                                                                                                                                                                                                                                                                                                                                                                                                                                                       |                        |                        |            |                     |                             |                              | h PF                    | PROPERTY TAXES                |           |          |  |
| floors. Icynene spray foam insulation, 7 inches in the walls/9 inches in the roof, top end Omega 850 series Dura<br>build triple pane windows, Rockwool insulation in the party walls and between floors. The developer has paid extra<br>attention to the construction of a quiet energy efficient building. Beautifully fitted out with 6 inch baseboards, 3.5                                                                                                                                                                                                                                                                                                                                                                                                                                                                                                                                                                                                                      |                        |                        |            |                     |                             |                              |                         | nt/yr 🖇                       | \$1921.36 | 2023     |  |
| inch casings & exceptional fitted out bathrooms. Only 9 condo's in this very quiet building. Don't like stairs? This condo is for you! Pets and rentals are welcome.                                                                                                                                                                                                                                                                                                                                                                                                                                                                                                                                                                                                                                                                                                                                                                                                                  |                        |                        |            |                     |                             |                              |                         | enure Condo Fees              |           | es       |  |
| An exceptional home at an exceptional price.<br>Call Della today to view at 867-445-4010                                                                                                                                                                                                                                                                                                                                                                                                                                                                                                                                                                                                                                                                                                                                                                                                                                                                                              |                        |                        |            |                     |                             |                              |                         | Fees \$827.88/mo.             |           | no.      |  |
| Call Defial today to View at sof -445-4010      More and the solicit properties currently listed for sale or buyers under contract. The trademarks REALTOR®, REALTOR® logo are controlled by The Canadian Real Estate Association (CREA) and identify real estate professionals who are members of CREA. Used under license. The trademark MLS®, Multiple Listing Service® and the associated logos are owned by The Canadian Real Estate Association (CREA) and identify the quality of services provided by real estate professionals who are members of CREA. Used under license. The trademark MLS®, Multiple Listing Service® and the associated logos are owned by The Canadian Real Estate Association (CREA) and indentify the quality of services provided by real estate professionals who are members of CREA. Used under license. Nover information is from sources believed reliable but should not be relied upon without verification. NORTHERN BESTSELLERS assumes no |                        |                        |            |                     |                             |                              |                         | Area School Draw              |           |          |  |

## 101-4835 School Draw Ave, Yellowknife, NT

Main Floor