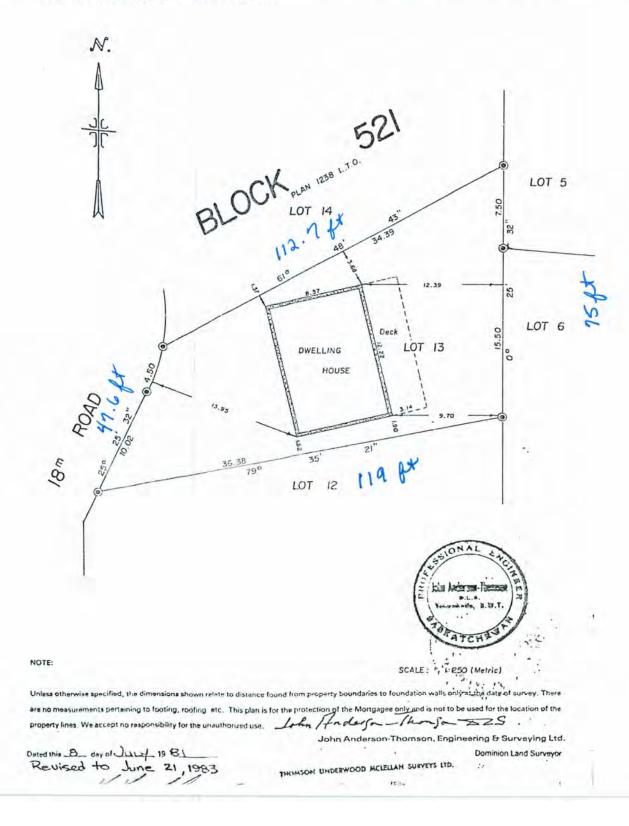

JOHN ANDERSON-THOMSON THOMSON UNDERWOOD ACLELIAN SURVEYS LTD, ENGINEERING & SURVEYING LTD.

JOHN ANDERSON-THOMSON, O.L.S., PROF. ENG. (PRESIDENT) JANET ANDERSON-THOMSON, (SECRETARY)

ĺ

P.O. BOX 305 YELLOWKNIFE NLW.T. PH: (403) 873-2224

I certify that this plan shows the location of the Dweiling House erected on Lot 13\_, Block 521, in the City of Yellowknife, N.W.T. (Plan \_\_\_\_\_\_

\_\_\_\_\_\_, C.L.S.R. No. <u>1238</u>, L.T.O.), and that the measurements are correct as shown, I further certify that there are no encroachments on the said lot, neither from without nor from within.