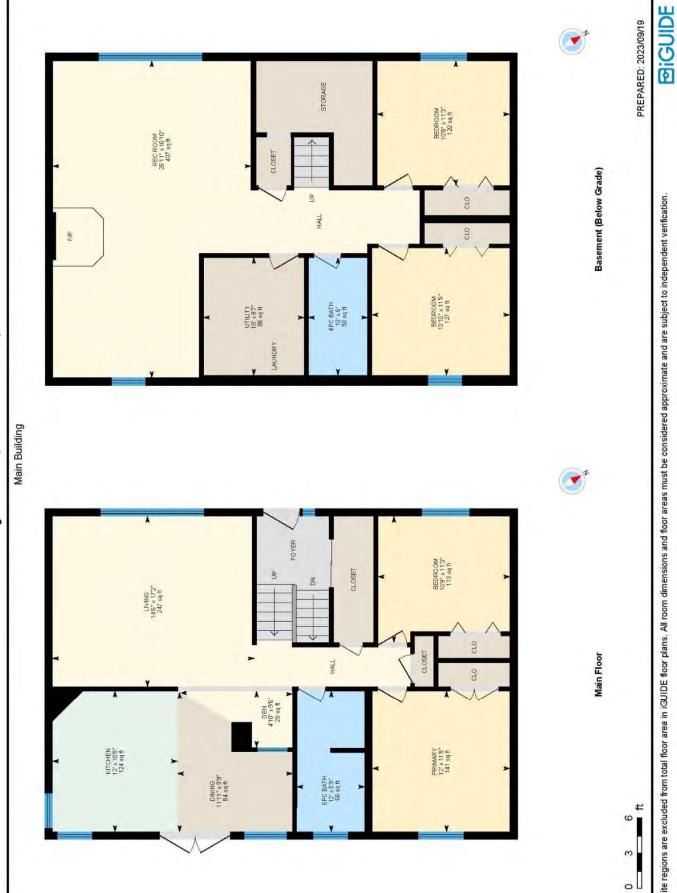

## MARIE COE

WORK CELL 867.669.2121 867.445.3099

С

|                                                                                                                                                                                                                                                                                                                                                                                                                                                                                                                                                                                                                                                                                                                                                                                                                                                                                                                                                                                                                                                                                                                                                                                                                                                                                                                                                                                                                                                                                                                                                                                                                                                                                                                                                                                                                                                                                                                                                                                                                                                                                                                               |                             |                                       | ROOM SIZI              | ES  |                                                                               |                       |                                                     |                            |                |
|-------------------------------------------------------------------------------------------------------------------------------------------------------------------------------------------------------------------------------------------------------------------------------------------------------------------------------------------------------------------------------------------------------------------------------------------------------------------------------------------------------------------------------------------------------------------------------------------------------------------------------------------------------------------------------------------------------------------------------------------------------------------------------------------------------------------------------------------------------------------------------------------------------------------------------------------------------------------------------------------------------------------------------------------------------------------------------------------------------------------------------------------------------------------------------------------------------------------------------------------------------------------------------------------------------------------------------------------------------------------------------------------------------------------------------------------------------------------------------------------------------------------------------------------------------------------------------------------------------------------------------------------------------------------------------------------------------------------------------------------------------------------------------------------------------------------------------------------------------------------------------------------------------------------------------------------------------------------------------------------------------------------------------------------------------------------------------------------------------------------------------|-----------------------------|---------------------------------------|------------------------|-----|-------------------------------------------------------------------------------|-----------------------|-----------------------------------------------------|----------------------------|----------------|
| Living Room<br>14.6 X 17.2                                                                                                                                                                                                                                                                                                                                                                                                                                                                                                                                                                                                                                                                                                                                                                                                                                                                                                                                                                                                                                                                                                                                                                                                                                                                                                                                                                                                                                                                                                                                                                                                                                                                                                                                                                                                                                                                                                                                                                                                                                                                                                    | Dining Room<br>11.11 X 9.9  | Kitchen<br>12 X 10.8                  |                        |     |                                                                               | BATHS 1-4pc, 1-5pc    |                                                     |                            | 2              |
| Primary Bedroom<br>12 X 11.8                                                                                                                                                                                                                                                                                                                                                                                                                                                                                                                                                                                                                                                                                                                                                                                                                                                                                                                                                                                                                                                                                                                                                                                                                                                                                                                                                                                                                                                                                                                                                                                                                                                                                                                                                                                                                                                                                                                                                                                                                                                                                                  | Bedroom<br>10.9 X 11.3      | Bedroom<br>10.10 X 11.9               | Bedroom<br>10.8 X 11.3 |     |                                                                               | Storage<br>6.1 X 9.11 |                                                     | Basement<br>Full, Finished |                |
| Rec. Room<br>26.11 X 16.10                                                                                                                                                                                                                                                                                                                                                                                                                                                                                                                                                                                                                                                                                                                                                                                                                                                                                                                                                                                                                                                                                                                                                                                                                                                                                                                                                                                                                                                                                                                                                                                                                                                                                                                                                                                                                                                                                                                                                                                                                                                                                                    | Laundry/Utility<br>10 X 8.7 |                                       |                        | Mod | Make:<br>Model:<br>Serial #:                                                  |                       | 6.2                                                 |                            | Back<br>0 X 23 |
| HEAT                                                                                                                                                                                                                                                                                                                                                                                                                                                                                                                                                                                                                                                                                                                                                                                                                                                                                                                                                                                                                                                                                                                                                                                                                                                                                                                                                                                                                                                                                                                                                                                                                                                                                                                                                                                                                                                                                                                                                                                                                                                                                                                          |                             | INSU                                  | INSULATION             |     | BUILDING                                                                      | LOT                   |                                                     |                            |                |
| Type HOT WATER / IN-FLOOR / PROPANE<br>Annual Cost<br>Litres Over 5087 L<br>Last 12 Mo. + 1 pallet of pellets<br>SPECIAL FEATURES /FURNISH                                                                                                                                                                                                                                                                                                                                                                                                                                                                                                                                                                                                                                                                                                                                                                                                                                                                                                                                                                                                                                                                                                                                                                                                                                                                                                                                                                                                                                                                                                                                                                                                                                                                                                                                                                                                                                                                                                                                                                                    |                             | Walls: R 2<br>Floor: R<br>Skirting: R | Skirting: R            |     | 1140<br>+ Finished Basement<br>1982<br>+ Renos<br>Block Plan Unit<br>521 1238 |                       | Lot Size<br>Garage<br>Parking                       | je No                      |                |
| Well maintained 4-Bedroom 2-Bath home located in a quiet court area very close to elementary schools. Light and bright this home has had extensive quality upgrades inside and out in the past 10 years. All windows feature custom Hunter Douglas blinds throughout. Kitchen and Bathrooms have been fully renovated. New cabinets throughout and stainless steel appliances. All flooring has been upgraded. Paved Driveway has tandem double parking. Front deck and back yard deck overlook landscaped yard. Back yard is fully fenced and treed and features a city-approved firepit, and a 12 x 10 for the state been with elements in the part of the part |                             |                                       |                        |     |                                                                               |                       | FOUNDATION<br>Concrete To Bedrock<br>PROPERTY TAXES |                            |                |
| 16 ft. insulated shed complete with shelving. Home is heated by a propane boiler. Hot water tank (replaced in 2024). In-Floor Heating. Propane hot-water tank is heated from boiler. Barbecue is also connected to large propane tanks. Pellet Stove WETT certificate on file. Recent home inspection on file.<br><b>Price Includes:</b> Fridge, Stove, Dishwasher, Washer. Dryer, Blinds and all windows coverings, Shed.                                                                                                                                                                                                                                                                                                                                                                                                                                                                                                                                                                                                                                                                                                                                                                                                                                                                                                                                                                                                                                                                                                                                                                                                                                                                                                                                                                                                                                                                                                                                                                                                                                                                                                    |                             |                                       |                        |     |                                                                               | on Te                 | int/yr<br>enure<br>Fees                             | \$4089 202<br>Fee Simple   |                |
| Firepit. Sump Pump. Circ Pump. Pellet Stove.  Not intended to solicit properties currently listed for sale or buyers under contract. The trademarks REALTOR®, REALTOR® logo are controlled by The Canadian Real Estate Association (CREA) and identify real estate professionals who are members of CREA. Used under license. The trademark MLS®, Multiple Listing Service® and the associated logos are owned by The Canadian Real Estate Association (CREA) and identify the quality of services provided by real estate professionals who are members of CREA. Used under license. The trademark MLS®, Multiple Listing Service® and the associated logos are owned by The Canadian Real Estate Association (CREA) and indentify the quality of services provided by real estate professionals who are members of CREA. Used under license. Above information is from sources believed reliable but should not be relied upon without verification. NORTHERN BESTSELLERS assumes n                                                                                                                                                                                                                                                                                                                                                                                                                                                                                                                                                                                                                                                                                                                                                                                                                                                                                                                                                                                                                                                                                                                                         |                             |                                       |                        |     |                                                                               |                       | Area                                                | rea Frame Lk South         |                |

906 Finlayson Ct, Yellowknife, NT

White regions are excluded from total floor area in iGUIDE floor plans. All room dimensions and floor areas must be considered approximate and are subject to independent verification.