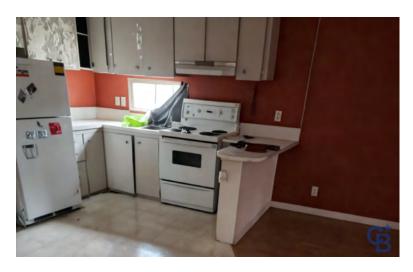

Area

2023

| ROOM SIZES                                                                                                                                                                                                                                                                                                                      |                                                   |                                        |               |                                                       |  |
|---------------------------------------------------------------------------------------------------------------------------------------------------------------------------------------------------------------------------------------------------------------------------------------------------------------------------------|---------------------------------------------------|----------------------------------------|---------------|-------------------------------------------------------|--|
|                                                                                                                                                                                                                                                                                                                                 |                                                   |                                        | BATHS         | 1 Full                                                |  |
|                                                                                                                                                                                                                                                                                                                                 |                                                   |                                        | Storage       | Basement                                              |  |
|                                                                                                                                                                                                                                                                                                                                 |                                                   | Make:<br>Model:<br>Serial #:           | Foyer / Entry | Deck                                                  |  |
| HEAT                                                                                                                                                                                                                                                                                                                            | INSULATION                                        | BUILDING                               |               | LOT                                                   |  |
| Type F/A OIL Annual Cost Litres Over Last 12 Mo.                                                                                                                                                                                                                                                                                | Ceiling: R<br>Walls: R<br>Floor: R<br>Skirting: R | Sq. Ft. 1140  Age 1979  Lot Block Plan | Unit          | Lot Size 7382  Garage Single Detached  Parking Gravel |  |
| SPECIAL FEATURES /FURNISH                                                                                                                                                                                                                                                                                                       | ÍNGS:                                             | 472 360                                | <u> </u>      | FOUNDATION                                            |  |
| This property is a 1979 two bedroom, one bath mobile home with an addition containing a large family room. As well there is a detached single garage, all on a large corner lot in an established neighbourhood close to downtown. The home has a lot of original components due for upgrading and there is plumbing damage and |                                                   |                                        |               | Wood Blocking                                         |  |
|                                                                                                                                                                                                                                                                                                                                 |                                                   |                                        |               | PROPERTY TAXES                                        |  |

mold from a freeze-up, and is priced accordingly. The plumbing and mold issues are

estimated to be in the \$30,000 range. This home will be of interest mainly to

purchasers with substantial renovation experience.