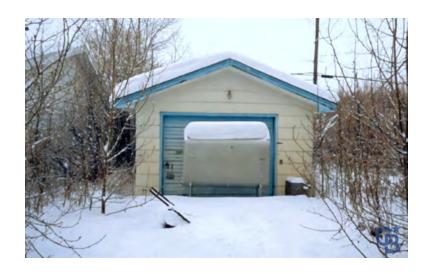

Area

2023

| ROOM SIZES                                                                                                                                                                                                                                                                                                                      |                                                   |                                        |               |                                                       |  |
|---------------------------------------------------------------------------------------------------------------------------------------------------------------------------------------------------------------------------------------------------------------------------------------------------------------------------------|---------------------------------------------------|----------------------------------------|---------------|-------------------------------------------------------|--|
|                                                                                                                                                                                                                                                                                                                                 |                                                   |                                        | BATHS         | 1 Full                                                |  |
|                                                                                                                                                                                                                                                                                                                                 |                                                   |                                        | Storage       | Basement                                              |  |
|                                                                                                                                                                                                                                                                                                                                 |                                                   | Make:<br>Model:<br>Serial #:           | Foyer / Entry | Deck                                                  |  |
| HEAT                                                                                                                                                                                                                                                                                                                            | INSULATION                                        | BUILDING                               |               | LOT                                                   |  |
| Type F/A OIL Annual Cost Litres Over Last 12 Mo.                                                                                                                                                                                                                                                                                | Ceiling: R<br>Walls: R<br>Floor: R<br>Skirting: R | Sq. Ft. 1140  Age 1979  Lot Block Plan | Unit          | Lot Size 7382  Garage Single Detached  Parking Gravel |  |
| SPECIAL FEATURES /FURNISH                                                                                                                                                                                                                                                                                                       | ÍNGS:                                             | 472 360                                | <u> </u>      | FOUNDATION                                            |  |
| This property is a 1979 two bedroom, one bath mobile home with an addition containing a large family room. As well there is a detached single garage, all on a large corner lot in an established neighbourhood close to downtown. The home has a lot of original components due for upgrading and there is plumbing damage and |                                                   |                                        |               | Wood Blocking                                         |  |
|                                                                                                                                                                                                                                                                                                                                 |                                                   |                                        |               | PROPERTY TAXES                                        |  |