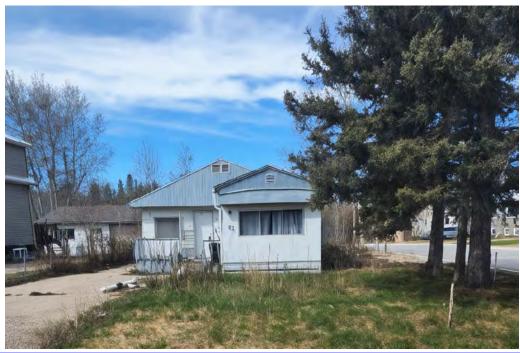

Area

2023

| ROOM SIZES                                                                                                                                                                                                                                                                                                                      |                                                   |                                        |               |                                                       |  |
|---------------------------------------------------------------------------------------------------------------------------------------------------------------------------------------------------------------------------------------------------------------------------------------------------------------------------------|---------------------------------------------------|----------------------------------------|---------------|-------------------------------------------------------|--|
|                                                                                                                                                                                                                                                                                                                                 |                                                   |                                        | BATHS         | 1 Full                                                |  |
|                                                                                                                                                                                                                                                                                                                                 |                                                   |                                        | Storage       | Basement                                              |  |
|                                                                                                                                                                                                                                                                                                                                 |                                                   | Make:<br>Model:<br>Serial #:           | Foyer / Entry | Deck                                                  |  |
| HEAT                                                                                                                                                                                                                                                                                                                            | INSULATION                                        | BUILDING                               |               | LOT                                                   |  |
| Type F/A OIL Annual Cost Litres Over Last 12 Mo.                                                                                                                                                                                                                                                                                | Ceiling: R<br>Walls: R<br>Floor: R<br>Skirting: R | Sq. Ft. 1140  Age 1979  Lot Block Plan | Unit          | Lot Size 7382  Garage Single Detached  Parking Gravel |  |
| SPECIAL FEATURES /FURNISH                                                                                                                                                                                                                                                                                                       | ÍNGS:                                             | 472 360                                | <u> </u>      | FOUNDATION                                            |  |
| This property is a 1979 two bedroom, one bath mobile home with an addition containing a large family room. As well there is a detached single garage, all on a large corner lot in an established neighbourhood close to downtown. The home has a lot of original components due for upgrading and there is plumbing damage and |                                                   |                                        |               | Wood Blocking                                         |  |
|                                                                                                                                                                                                                                                                                                                                 |                                                   |                                        |               | PROPERTY TAXES                                        |  |

mold from a freeze-up, and is priced accordingly. The plumbing and mold issues are

estimated to be in the \$30,000 range. This home will be of interest mainly to

purchasers with substantial renovation experience.