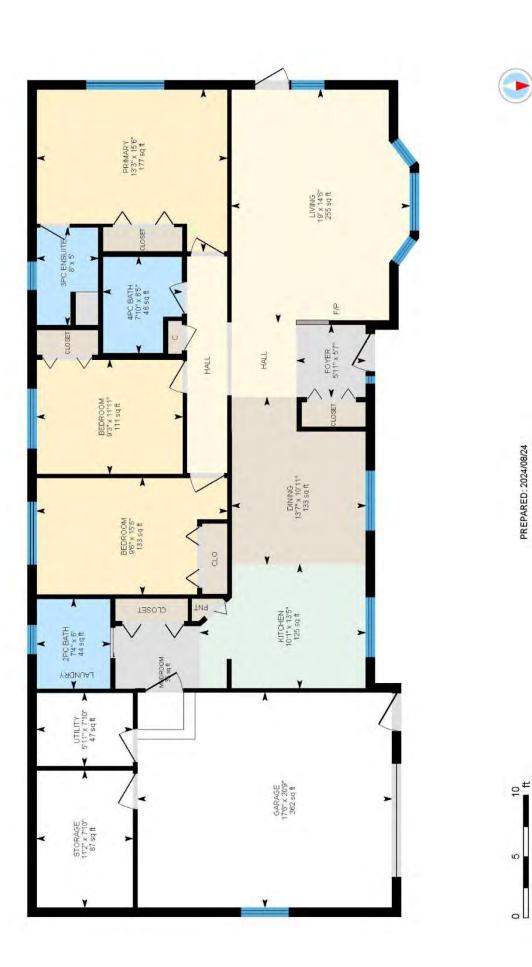

## MOLLY MILLIGAN

WORK 867.669.2107 CELL 867.688.0303

|                                                                                                                                                                                                                                                                                                                                                    |                                                                                                                                                                         |                                                                            | ROOM SIZ                                                      | ES                            |                     |                                                                                                                                                                                                                                                                                                                                                                                                                                                                                                                                                                                                                                                                                                                                                                                                                                                                                                                                                                                                                                                                                                                                                                                                                                                                                                                                                                                                                                                                                                                                                                                                                                                                                                                                                                                                                                                                                                                                                                                                                                                                                                                                |                                   |                                                  |                              |      |  |
|----------------------------------------------------------------------------------------------------------------------------------------------------------------------------------------------------------------------------------------------------------------------------------------------------------------------------------------------------|-------------------------------------------------------------------------------------------------------------------------------------------------------------------------|----------------------------------------------------------------------------|---------------------------------------------------------------|-------------------------------|---------------------|--------------------------------------------------------------------------------------------------------------------------------------------------------------------------------------------------------------------------------------------------------------------------------------------------------------------------------------------------------------------------------------------------------------------------------------------------------------------------------------------------------------------------------------------------------------------------------------------------------------------------------------------------------------------------------------------------------------------------------------------------------------------------------------------------------------------------------------------------------------------------------------------------------------------------------------------------------------------------------------------------------------------------------------------------------------------------------------------------------------------------------------------------------------------------------------------------------------------------------------------------------------------------------------------------------------------------------------------------------------------------------------------------------------------------------------------------------------------------------------------------------------------------------------------------------------------------------------------------------------------------------------------------------------------------------------------------------------------------------------------------------------------------------------------------------------------------------------------------------------------------------------------------------------------------------------------------------------------------------------------------------------------------------------------------------------------------------------------------------------------------------|-----------------------------------|--------------------------------------------------|------------------------------|------|--|
| Living Room<br>19 X 14.6                                                                                                                                                                                                                                                                                                                           | Dining Room<br>13.7 X 10.11                                                                                                                                             | Kitchen<br>10.1 X 13.5                                                     |                                                               |                               |                     |                                                                                                                                                                                                                                                                                                                                                                                                                                                                                                                                                                                                                                                                                                                                                                                                                                                                                                                                                                                                                                                                                                                                                                                                                                                                                                                                                                                                                                                                                                                                                                                                                                                                                                                                                                                                                                                                                                                                                                                                                                                                                                                                | BATHS 1-2pc, 1-4pc, 1-3pc Ensuite |                                                  |                              |      |  |
| Primary Bedroom<br>13.3 X 15.6                                                                                                                                                                                                                                                                                                                     | Bedroom<br>9.3 X 11.11                                                                                                                                                  | Bedroom<br>9.6 X 15.6                                                      |                                                               |                               |                     |                                                                                                                                                                                                                                                                                                                                                                                                                                                                                                                                                                                                                                                                                                                                                                                                                                                                                                                                                                                                                                                                                                                                                                                                                                                                                                                                                                                                                                                                                                                                                                                                                                                                                                                                                                                                                                                                                                                                                                                                                                                                                                                                | Storage<br>11.2 X 7.10            |                                                  | Basement                     |      |  |
| Utility Room<br>8.11 X 7.10                                                                                                                                                                                                                                                                                                                        |                                                                                                                                                                         |                                                                            | Make:<br>Model:<br>Serial #:                                  |                               |                     | Foyer / Entry<br>5.11 X 5.7                                                                                                                                                                                                                                                                                                                                                                                                                                                                                                                                                                                                                                                                                                                                                                                                                                                                                                                                                                                                                                                                                                                                                                                                                                                                                                                                                                                                                                                                                                                                                                                                                                                                                                                                                                                                                                                                                                                                                                                                                                                                                                    |                                   | Deck 18                                          | X 12                         |      |  |
| HEAT                                                                                                                                                                                                                                                                                                                                               |                                                                                                                                                                         | INSUL                                                                      | INSULATION                                                    |                               | BUILDING            |                                                                                                                                                                                                                                                                                                                                                                                                                                                                                                                                                                                                                                                                                                                                                                                                                                                                                                                                                                                                                                                                                                                                                                                                                                                                                                                                                                                                                                                                                                                                                                                                                                                                                                                                                                                                                                                                                                                                                                                                                                                                                                                                | LOT                               |                                                  |                              |      |  |
| Type OIL<br>Annual Cost<br>Litres Over<br>Last 12 Mo.<br>SPECIAL FEA                                                                                                                                                                                                                                                                               | ATURES /FURNI                                                                                                                                                           | Ceiling: R 40<br>Walls: R 28<br>Floor: R<br>Skirting: R<br>SHINGS:         |                                                               | Sq. Ft<br>Age<br>Lot<br>14    | Block<br>520        | 1462<br>1990<br>Plan<br>1574                                                                                                                                                                                                                                                                                                                                                                                                                                                                                                                                                                                                                                                                                                                                                                                                                                                                                                                                                                                                                                                                                                                                                                                                                                                                                                                                                                                                                                                                                                                                                                                                                                                                                                                                                                                                                                                                                                                                                                                                                                                                                                   |                                   | Lot Size<br>Garage<br>Parking                    | Single Attacl<br>Heated      | l    |  |
| <b>Your Dream Home Awaits!</b> Nestled in a well-established family neighborhood, this 1,596 sq. ft. 3-bedroom, 2.5-bath home has all the essentials: a single attached heated garage, a large separate storage room, RV parking, and a fenced, landscaped yard. With plenty of space and a bright atmosphere, it's perfect for the active family! |                                                                                                                                                                         |                                                                            |                                                               |                               |                     |                                                                                                                                                                                                                                                                                                                                                                                                                                                                                                                                                                                                                                                                                                                                                                                                                                                                                                                                                                                                                                                                                                                                                                                                                                                                                                                                                                                                                                                                                                                                                                                                                                                                                                                                                                                                                                                                                                                                                                                                                                                                                                                                |                                   | FOUNDATION Steel Piles To Bedrock PROPERTY TAXES |                              |      |  |
| <ul> <li>Recent upgrades include laminate flooring throughout and a freshly painted interior. Plus, with a \$15,000 renovation allowance, you can turn this into the home of your dreams!</li> <li>Price Includes: Fridge, Stove, Dishwasher, Washer, Dryer</li> </ul>                                                                             |                                                                                                                                                                         |                                                                            |                                                               |                               |                     |                                                                                                                                                                                                                                                                                                                                                                                                                                                                                                                                                                                                                                                                                                                                                                                                                                                                                                                                                                                                                                                                                                                                                                                                                                                                                                                                                                                                                                                                                                                                                                                                                                                                                                                                                                                                                                                                                                                                                                                                                                                                                                                                | Te                                | nt/yr S<br>nure<br>Fees                          | \$4069.59 2024<br>Fee Simple |      |  |
| Estate Association<br>associated logos a                                                                                                                                                                                                                                                                                                           | licit properties currently listed for sale c<br>(CREA) and identify real estate profes<br>re owned by The Canadian Real Estat<br>der license. Above information is from | sionals who are members of CREA. Le<br>Association (CREA) and indentify th | Jsed under license. The trac<br>e quality of services provide | emark MLS®<br>d by real estat | Multiple Listing Se | ervice® and the original of th | rs                                | Area                                             | Frame Lk So                  | outh |  |

38 Johnson Crescent, Yellowknife, NT

Main Floor

White regions are excluded from total floor area in iGUIDE floor plans. All room dimensions and floor areas must be considered approximate and are subject to independent verification.

PREPARED: 2024/08/24

°<sup>±</sup>

S

оU

BIGUIDE