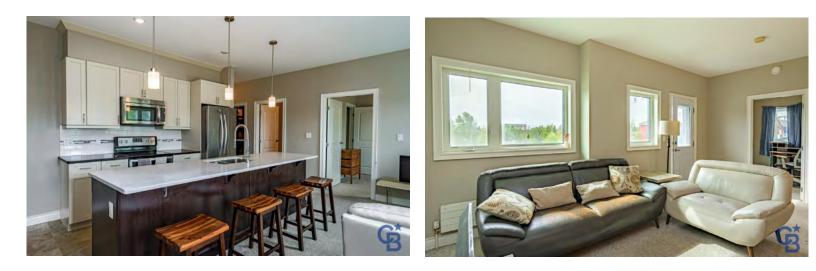

## **ROD STIRLING**

WORK CELL 867.669.2115 867.446.1046

| ROOM SIZES                                                                                                                                                                                                                                                                                                                                                                                                                                                                                                                  |                                                                                                                                                                   |                                                                          |                                                                   |                      |                                               |                                          |                            |                                      |                                                |         |  |
|-----------------------------------------------------------------------------------------------------------------------------------------------------------------------------------------------------------------------------------------------------------------------------------------------------------------------------------------------------------------------------------------------------------------------------------------------------------------------------------------------------------------------------|-------------------------------------------------------------------------------------------------------------------------------------------------------------------|--------------------------------------------------------------------------|-------------------------------------------------------------------|----------------------|-----------------------------------------------|------------------------------------------|----------------------------|--------------------------------------|------------------------------------------------|---------|--|
| Living Room & Dining<br>17.7 X 12.11                                                                                                                                                                                                                                                                                                                                                                                                                                                                                        | Kitchen<br>17.7 X 6.4                                                                                                                                             |                                                                          |                                                                   |                      |                                               |                                          | BATHS 1-3pc, 1-4pc Ensuite |                                      |                                                |         |  |
| Primary Bedroom<br>9.1 X 15.5                                                                                                                                                                                                                                                                                                                                                                                                                                                                                               | Bedroom<br>9.1 X 12.9                                                                                                                                             | Den/Office<br>9 X 7.5                                                    |                                                                   |                      |                                               |                                          | Storage                    |                                      | Basement                                       |         |  |
| Laundry Room<br>9.3 X 6.2                                                                                                                                                                                                                                                                                                                                                                                                                                                                                                   |                                                                                                                                                                   |                                                                          |                                                                   |                      | Make:<br>Model:<br>Serial #:                  |                                          | Foyer / Entry              | 1                                    | Deck                                           | Balcony |  |
| HEAT                                                                                                                                                                                                                                                                                                                                                                                                                                                                                                                        |                                                                                                                                                                   | INSUL                                                                    | INSULATION                                                        |                      | BUIL                                          | LOT                                      |                            |                                      |                                                |         |  |
| Type OIL HW RADIANT WALL HEATERS<br>Annual Cost<br>Litres Over<br>Last 12 Mo. Included in condo fees<br>SPECIAL FEATURES /FURNISHI                                                                                                                                                                                                                                                                                                                                                                                          |                                                                                                                                                                   | Walls: R 28<br>Floor: R<br>Skirting: R                                   | Skirting: R                                                       |                      | Ft.<br>le<br>ot Block                         | 900<br>2015<br>Block Plan Ur<br>C4654 30 |                            | Garage                               | Lot Size<br>Garage<br>Parking Single Energized |         |  |
| Well appointed 3rd floor south facing condo unit that receives afternoon sun on the oversized deck.<br>On site mail, bike racks, semi covered electrified carport parking. Less than a 10 min walk to<br>downtown. Smartly designed apartment style condo with elevator in building allowing easy access.<br>Secure entry, with front and rear access doors, wide hallways offer comfort accessing your unit. Highly<br>rentable if you are investor looking for a solid investment. Quartz countertops in kitchen and main |                                                                                                                                                                   |                                                                          |                                                                   |                      |                                               |                                          | ghly                       | FOUNDATION<br>Steel Piles To Bedrock |                                                |         |  |
| bath, quality soft close cabinets and drawers in kitchen with contrasting colors. 10' quartz kitchen island with pendant lighting and room for 4 bar stools. 9 ft flat finished ceilings with pot lighting. Main BR features a full ensuite with a heated towel bar and a walk-in closet. Added storage in the laundry room featuring stackable Maytag w/d.                                                                                                                                                                 |                                                                                                                                                                   |                                                                          |                                                                   |                      |                                               |                                          | in Laur                    |                                      | <b>XIY I</b><br>\$1843.46                      | 2024    |  |
| <b>Price Includes:</b> Fridge, Stove, Microwave Range Hood, Dishwasher, Washer, Dryer, Some Window Coverings and some furnishings if wanted.                                                                                                                                                                                                                                                                                                                                                                                |                                                                                                                                                                   |                                                                          |                                                                   |                      |                                               |                                          |                            | enure Condo Fees<br>Fees \$713/mo.   |                                                |         |  |
| Estate Association (C<br>associated logos are                                                                                                                                                                                                                                                                                                                                                                                                                                                                               | t properties currently listed for sale or<br>REA) and identify real estate profess<br>owned by The Canadian Real Estate<br>r license. Above information is from s | ionals who are members of CREA. I<br>Association (CREA) and indentify th | Used under license. The trade<br>the quality of services provided | mark ML<br>by real e | LS®, Multiple Listing<br>estate professionals | Service® and<br>who are memb             | ers                        | Area                                 |                                                | nabee   |  |