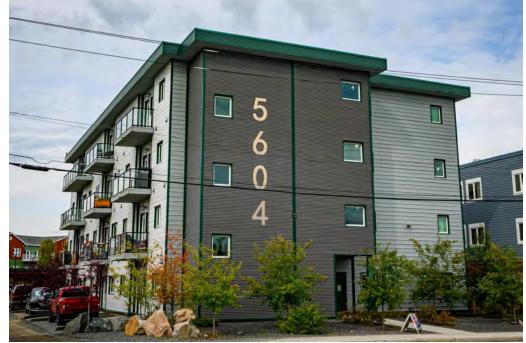

## WELCOME TO 306 5604 50 AVENUE \$445,000

## **ROD STIRLING**

WORK CELL 867.669.2115 867.446.1046

| ROOM SIZES                                                                                                                                                                                                                                                                                                                                                                                                                                                                                                                  |                                                                                                                                                                   |                                                                          |                                                                   |                      |                                               |                                          |                            |                                      |                                                |         |  |
|-----------------------------------------------------------------------------------------------------------------------------------------------------------------------------------------------------------------------------------------------------------------------------------------------------------------------------------------------------------------------------------------------------------------------------------------------------------------------------------------------------------------------------|-------------------------------------------------------------------------------------------------------------------------------------------------------------------|--------------------------------------------------------------------------|-------------------------------------------------------------------|----------------------|-----------------------------------------------|------------------------------------------|----------------------------|--------------------------------------|------------------------------------------------|---------|--|
| Living Room & Dining<br>17.7 X 12.11                                                                                                                                                                                                                                                                                                                                                                                                                                                                                        | Kitchen<br>17.7 X 6.4                                                                                                                                             |                                                                          |                                                                   |                      |                                               |                                          | BATHS 1-3pc, 1-4pc Ensuite |                                      |                                                |         |  |
| Primary Bedroom<br>9.1 X 15.5                                                                                                                                                                                                                                                                                                                                                                                                                                                                                               | Bedroom<br>9.1 X 12.9                                                                                                                                             | Den/Office<br>9 X 7.5                                                    |                                                                   |                      |                                               |                                          | Storage                    |                                      | Basement                                       |         |  |
| Laundry Room<br>9.3 X 6.2                                                                                                                                                                                                                                                                                                                                                                                                                                                                                                   |                                                                                                                                                                   |                                                                          |                                                                   |                      | Make:<br>Model:<br>Serial #:                  |                                          | Foyer / Entry              | 1                                    | Deck                                           | Balcony |  |
| HEAT                                                                                                                                                                                                                                                                                                                                                                                                                                                                                                                        |                                                                                                                                                                   | INSUL                                                                    | INSULATION                                                        |                      | BUIL                                          | LOT                                      |                            |                                      |                                                |         |  |
| Type OIL HW RADIANT WALL HEATERS<br>Annual Cost<br>Litres Over<br>Last 12 Mo. Included in condo fees<br>SPECIAL FEATURES /FURNISHI                                                                                                                                                                                                                                                                                                                                                                                          |                                                                                                                                                                   | Walls: R 28<br>Floor: R<br>Skirting: R                                   | Skirting: R                                                       |                      | Ft.<br>le<br>ot Block                         | 900<br>2015<br>Block Plan Ur<br>C4654 30 |                            | Garage                               | Lot Size<br>Garage<br>Parking Single Energized |         |  |
| Well appointed 3rd floor south facing condo unit that receives afternoon sun on the oversized deck.<br>On site mail, bike racks, semi covered electrified carport parking. Less than a 10 min walk to<br>downtown. Smartly designed apartment style condo with elevator in building allowing easy access.<br>Secure entry, with front and rear access doors, wide hallways offer comfort accessing your unit. Highly<br>rentable if you are investor looking for a solid investment. Quartz countertops in kitchen and main |                                                                                                                                                                   |                                                                          |                                                                   |                      |                                               |                                          | ghly                       | FOUNDATION<br>Steel Piles To Bedrock |                                                |         |  |
| bath, quality soft close cabinets and drawers in kitchen with contrasting colors. 10' quartz kitchen island with pendant lighting and room for 4 bar stools. 9 ft flat finished ceilings with pot lighting. Main BR features a full ensuite with a heated towel bar and a walk-in closet. Added storage in the laundry room featuring stackable Maytag w/d.                                                                                                                                                                 |                                                                                                                                                                   |                                                                          |                                                                   |                      |                                               |                                          | in Laur                    |                                      | <b>XIY I</b><br>\$1843.46                      | 2024    |  |
| <b>Price Includes:</b> Fridge, Stove, Microwave Range Hood, Dishwasher, Washer, Dryer, Some Window Coverings and some furnishings if wanted.                                                                                                                                                                                                                                                                                                                                                                                |                                                                                                                                                                   |                                                                          |                                                                   |                      |                                               |                                          |                            | enure Condo Fees<br>Fees \$713/mo.   |                                                |         |  |
| Estate Association (C<br>associated logos are                                                                                                                                                                                                                                                                                                                                                                                                                                                                               | t properties currently listed for sale or<br>REA) and identify real estate profess<br>owned by The Canadian Real Estate<br>r license. Above information is from s | ionals who are members of CREA. I<br>Association (CREA) and indentify th | Used under license. The trade<br>the quality of services provided | mark ML<br>by real e | LS®, Multiple Listing<br>estate professionals | Service® and<br>who are memb             | ers                        | Area                                 |                                                | nabee   |  |