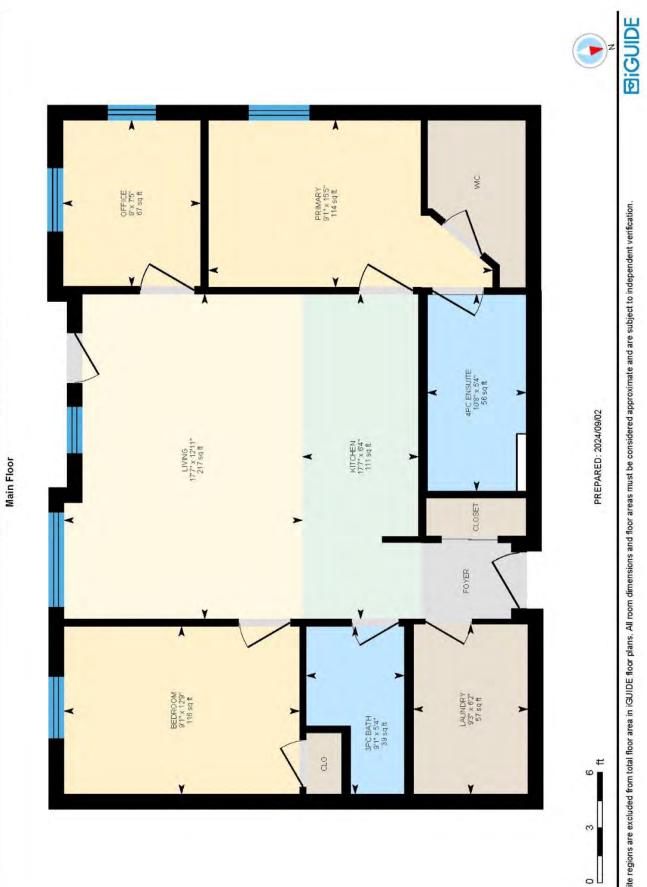

## **ROD STIRLING**

WORK CELL 867.669.2115 867.446.1046

| ROOM SIZES                                                                                                                                                                                                                                                                                                                                                                                                                                                                                                                  |                                                                                                                                                                   |                                                                          |                                                                   |                      |                                               |                                          |                            |                                      |                                                |         |  |
|-----------------------------------------------------------------------------------------------------------------------------------------------------------------------------------------------------------------------------------------------------------------------------------------------------------------------------------------------------------------------------------------------------------------------------------------------------------------------------------------------------------------------------|-------------------------------------------------------------------------------------------------------------------------------------------------------------------|--------------------------------------------------------------------------|-------------------------------------------------------------------|----------------------|-----------------------------------------------|------------------------------------------|----------------------------|--------------------------------------|------------------------------------------------|---------|--|
| Living Room & Dining<br>17.7 X 12.11                                                                                                                                                                                                                                                                                                                                                                                                                                                                                        | Kitchen<br>17.7 X 6.4                                                                                                                                             |                                                                          |                                                                   |                      |                                               |                                          | BATHS 1-3pc, 1-4pc Ensuite |                                      |                                                |         |  |
| Primary Bedroom<br>9.1 X 15.5                                                                                                                                                                                                                                                                                                                                                                                                                                                                                               | Bedroom<br>9.1 X 12.9                                                                                                                                             | Den/Office<br>9 X 7.5                                                    |                                                                   |                      |                                               |                                          | Storage                    |                                      | Basement                                       |         |  |
| Laundry Room<br>9.3 X 6.2                                                                                                                                                                                                                                                                                                                                                                                                                                                                                                   |                                                                                                                                                                   |                                                                          |                                                                   |                      | Make:<br>Model:<br>Serial #:                  |                                          | Foyer / Entry              | 1                                    | Deck                                           | Balcony |  |
| HEAT                                                                                                                                                                                                                                                                                                                                                                                                                                                                                                                        |                                                                                                                                                                   | INSUL                                                                    | INSULATION                                                        |                      | BUIL                                          | LOT                                      |                            |                                      |                                                |         |  |
| Type OIL HW RADIANT WALL HEATERS<br>Annual Cost<br>Litres Over<br>Last 12 Mo. Included in condo fees<br>SPECIAL FEATURES /FURNISHI                                                                                                                                                                                                                                                                                                                                                                                          |                                                                                                                                                                   | Walls: R 28<br>Floor: R<br>Skirting: R                                   | Skirting: R                                                       |                      | Ft.<br>le<br>ot Block                         | 900<br>2015<br>Block Plan Ur<br>C4654 30 |                            | Garage                               | Lot Size<br>Garage<br>Parking Single Energized |         |  |
| Well appointed 3rd floor south facing condo unit that receives afternoon sun on the oversized deck.<br>On site mail, bike racks, semi covered electrified carport parking. Less than a 10 min walk to<br>downtown. Smartly designed apartment style condo with elevator in building allowing easy access.<br>Secure entry, with front and rear access doors, wide hallways offer comfort accessing your unit. Highly<br>rentable if you are investor looking for a solid investment. Quartz countertops in kitchen and main |                                                                                                                                                                   |                                                                          |                                                                   |                      |                                               |                                          | ghly                       | FOUNDATION<br>Steel Piles To Bedrock |                                                |         |  |
| bath, quality soft close cabinets and drawers in kitchen with contrasting colors. 10' quartz kitchen island with pendant lighting and room for 4 bar stools. 9 ft flat finished ceilings with pot lighting. Main BR features a full ensuite with a heated towel bar and a walk-in closet. Added storage in the laundry room featuring stackable Maytag w/d.                                                                                                                                                                 |                                                                                                                                                                   |                                                                          |                                                                   |                      |                                               |                                          | in Laur                    |                                      | <b>XIY I</b><br>\$1843.46                      | 2024    |  |
| <b>Price Includes:</b> Fridge, Stove, Microwave Range Hood, Dishwasher, Washer, Dryer, Some Window Coverings and some furnishings if wanted.                                                                                                                                                                                                                                                                                                                                                                                |                                                                                                                                                                   |                                                                          |                                                                   |                      |                                               |                                          |                            | enure Condo Fees<br>Fees \$713/mo.   |                                                |         |  |
| Estate Association (C<br>associated logos are                                                                                                                                                                                                                                                                                                                                                                                                                                                                               | t properties currently listed for sale or<br>REA) and identify real estate profess<br>owned by The Canadian Real Estate<br>r license. Above information is from s | ionals who are members of CREA. I<br>Association (CREA) and indentify th | Used under license. The trade<br>the quality of services provided | mark ML<br>by real e | LS®, Multiple Listing<br>estate professionals | Service® and<br>who are memb             | ers                        | Area                                 |                                                | nabee   |  |

306-5604 Franklin Ave, Yellowknife, NT

White regions are excluded from total floor area in iGUIDE floor plans. All room dimensions and floor areas must be considered approximate and are subject to independent verification.